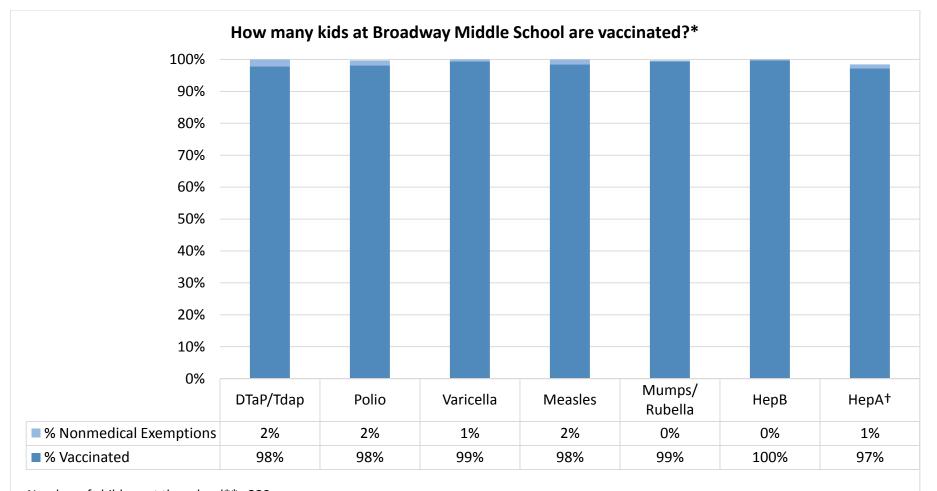

Number of children at the school\*\*: 329

Percent of children with no immunization or exemption record: **0**%

Percent of children with a medical exemption for one or more vaccine(s): 0%

<sup>\*</sup> Not all immunizations are required for all grades. These numbers may not total 100% if some children have medical exemptions, or are incomplete or in process with immunizations but do not need an exemption because they are on schedule.

<sup>\*\*</sup>There is/are also **0** child(ren) enrolled for whom immunizations are not required to be reported because their records are tracked by another site or they attend fewer than 5 days per year.

<sup>†</sup>Blanks indicate this vaccine was not required in the grades at this school, or this vaccine was required for fewer than 10 children.