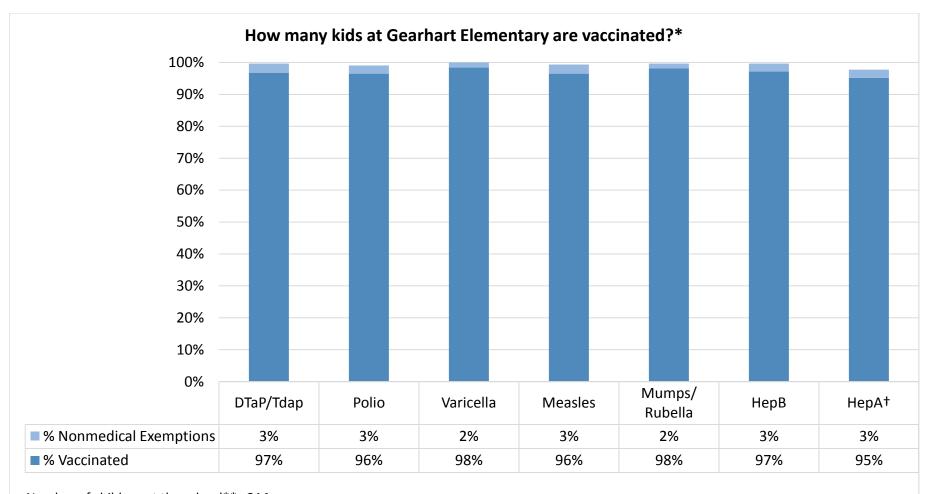

Number of children at the school\*\*: 314

Percent of children with no immunization or exemption record: **0**%

Percent of children with a medical exemption for one or more vaccine(s): 0%

<sup>\*</sup> Not all immunizations are required for all grades. These numbers may not total 100% if some children have medical exemptions, or are incomplete or in process with immunizations but do not need an exemption because they are on schedule.

<sup>\*\*</sup>There is/are also **0** child(ren) enrolled for whom immunizations are not required to be reported because their records are tracked by another site or they attend fewer than 5 days per year.

<sup>†</sup>Blanks indicate this vaccine was not required in the grades at this school, or this vaccine was required for fewer than 10 children.