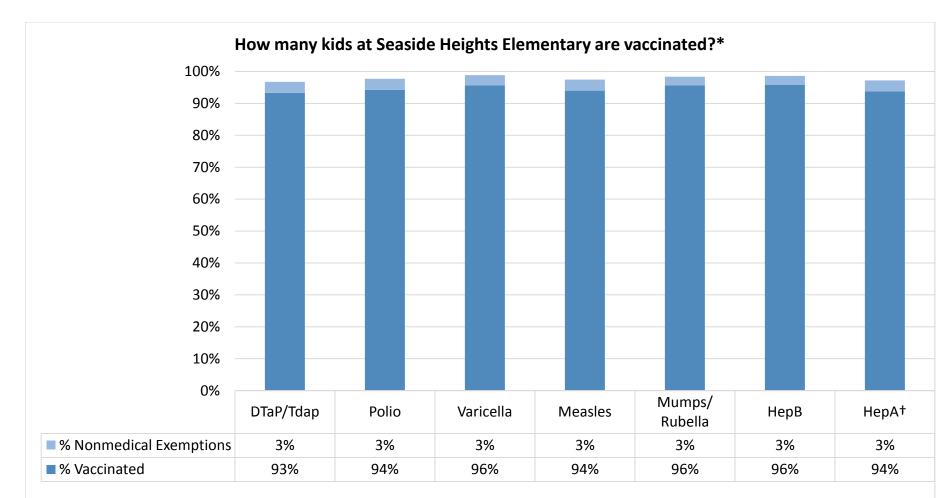

Number of children at the school\*\*: 433

Percent of children with no immunization or exemption record: **0%** 

Percent of children with a medical exemption for one or more vaccine(s): 0%

\* Not all immunizations are required for all grades. These numbers may not total 100% if some children have medical exemptions, or are incomplete or in process with immunizations but do not need an exemption because they are on schedule.

\*\*There is/are also **0** child(ren) enrolled for whom immunizations are not required to be reported because their records are tracked by another site or they attend fewer than 5 days per year.

<sup>†</sup>Blanks indicate this vaccine was not required in the grades at this school, or this vaccine was required for fewer than 10 children.