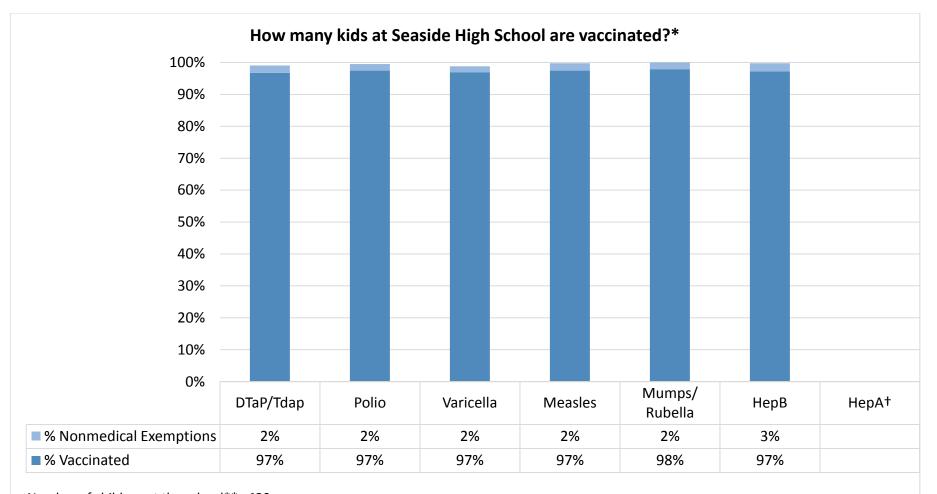

Number of children at the school\*\*: 429

Percent of children with no immunization or exemption record: **0**%

Percent of children with a medical exemption for one or more vaccine(s): 0%

<sup>\*</sup> Not all immunizations are required for all grades. These numbers may not total 100% if some children have medical exemptions, or are incomplete or in process with immunizations but do not need an exemption because they are on schedule.

<sup>\*\*</sup>There is/are also **0** child(ren) enrolled for whom immunizations are not required to be reported because their records are tracked by another site or they attend fewer than 5 days per year.

<sup>†</sup>Blanks indicate this vaccine was not required in the grades at this school, or this vaccine was required for fewer than 10 children.