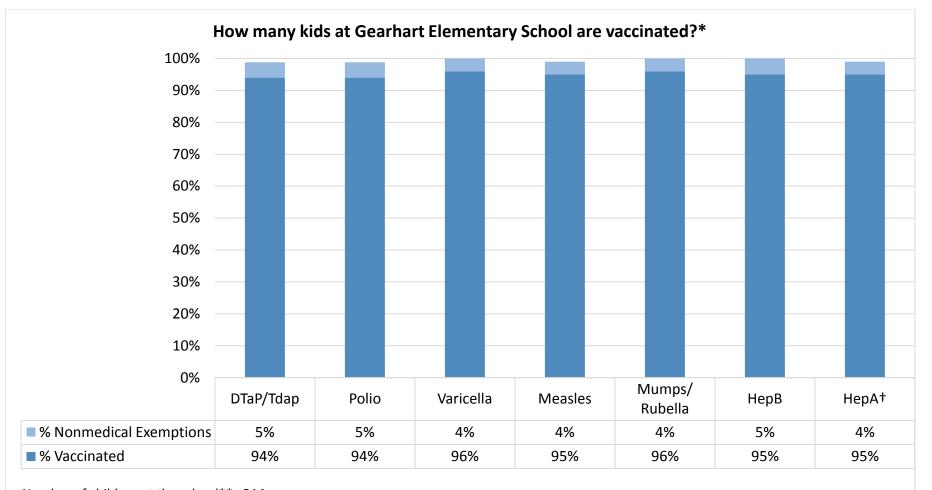

Number of children at the school\*\*: 314

Percent of children with no immunization or exemption record: **0**%

Percent of children with a medical exemption for one or more vaccine(s): 0%

<sup>\*</sup> Not all immunizations are required for all grades. These numbers may not total 100% if some children have medical exemptions, or are incomplete or in process with immunizations but do not need an exemption because they are on schedule.

<sup>\*\*</sup>There is/are also **0** child(ren) enrolled for whom immunizations are not required to be reported because their records are tracked by another site or they attend fewer than 5 days per year.

<sup>†</sup>Blanks indicate this vaccine was not required in the grades at this school, or this vaccine was required for fewer than 10 children.