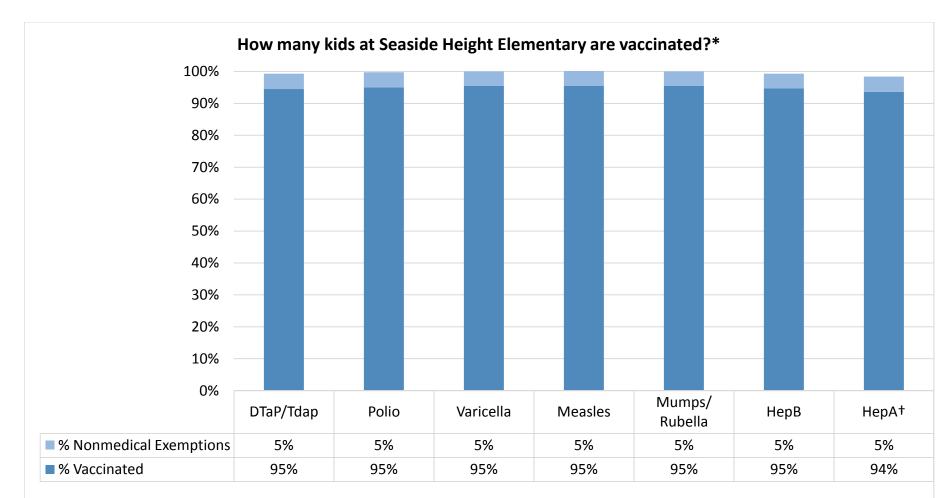

Number of children at the school\*\*: 438

Percent of children with no immunization or exemption record: **0%** 

Percent of children with a medical exemption for one or more vaccine(s):

\* Not all immunizations are required for all grades. These numbers may not total 100% if some children have medical exemptions, or are incomplete or in process with immunizations but do not need an exemption because they are on schedule.

\*\*There is/are also **0** child(ren) enrolled for whom immunizations are not required to be reported because their records are tracked by another site or they attend fewer than 5 days per year.

<sup>†</sup>Blanks indicate this vaccine was not required in the grades at this school, or this vaccine was required for fewer than 10 children.