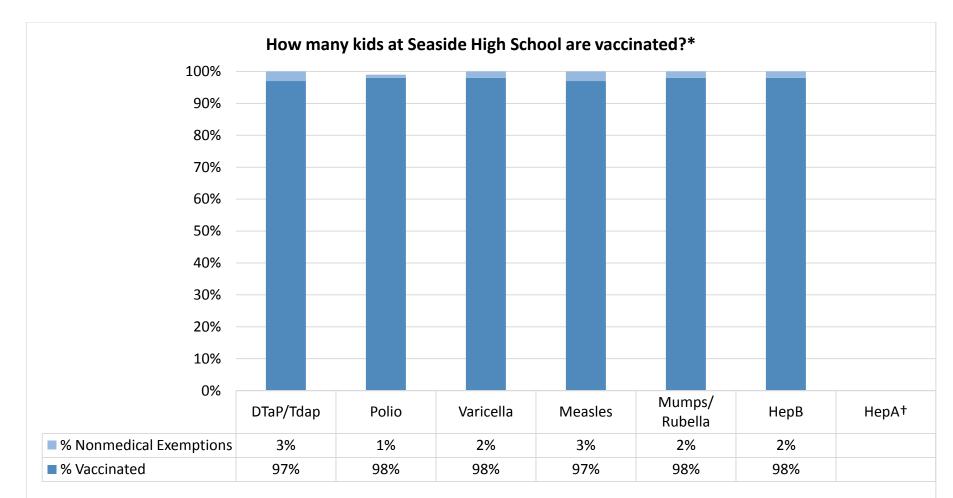

Number of children at the school\*\*: 439

Percent of children with no immunization or exemption record: **0%** 

Percent of children with a medical exemption for one or more vaccine(s): 0%

\* Not all immunizations are required for all grades. These numbers may not total 100% if some children have medical exemptions, or are incomplete or in process with immunizations but do not need an exemption because they are on schedule.

\*\*There is/are also **0** child(ren) enrolled for whom immunizations are not required to be reported because their records are tracked by another site or they attend fewer than 5 days per year.

<sup>†</sup>Blanks indicate this vaccine was not required in the grades at this school, or this vaccine was required for fewer than 10 children.