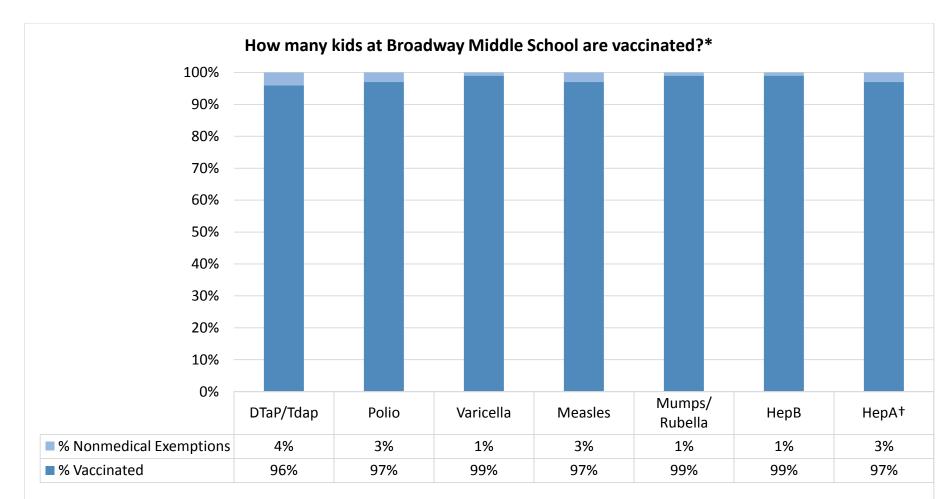

Number of children at the school\*\*: 339

Percent of children with no immunization or exemption record: 0%

Percent of children with a medical exemption for one or more vaccine(s): 0%

\* Not all immunizations are required for all grades. These numbers may not total 100% if some children have medical exemptions, or are incomplete or in process with immunizations but do not need an exemption because they are on schedule.

\*\*There is/are also **0** child(ren) enrolled for whom immunizations are not required to be reported because their records are tracked by another site or they attend fewer than 5 days per year.

<sup>†</sup>Blanks indicate this vaccine was not required in the grades at this school, or this vaccine was required for fewer than 10 children.