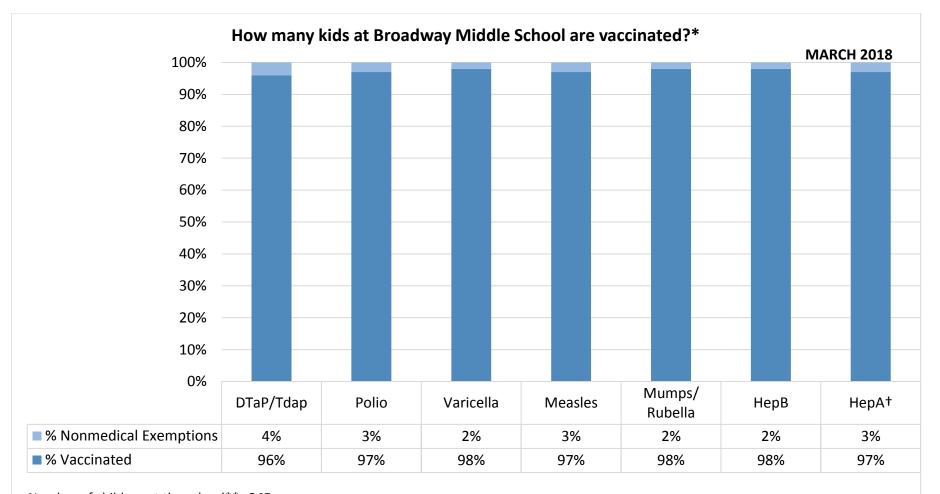

Number of children at the school\*\*: 345

Percent of children with no immunization or exemption record: **0%** 

Percent of children with a medical exemption for one or more vaccine(s): 0%

<sup>\*</sup> Not all immunizations are required for all grades. These numbers may not total 100% if some children have medical exemptions, or are incomplete or in process with immunizations but do not need an exemption because they are on schedule.

<sup>\*\*</sup>There is/are also **0** child(ren) enrolled for whom immunizations are not required to be reported because their records are tracked by another site or they attend fewer than 5 days per year.

<sup>†</sup>Blanks indicate this vaccine was not required in the grades at this school, or this vaccine was required for fewer than 10 children.