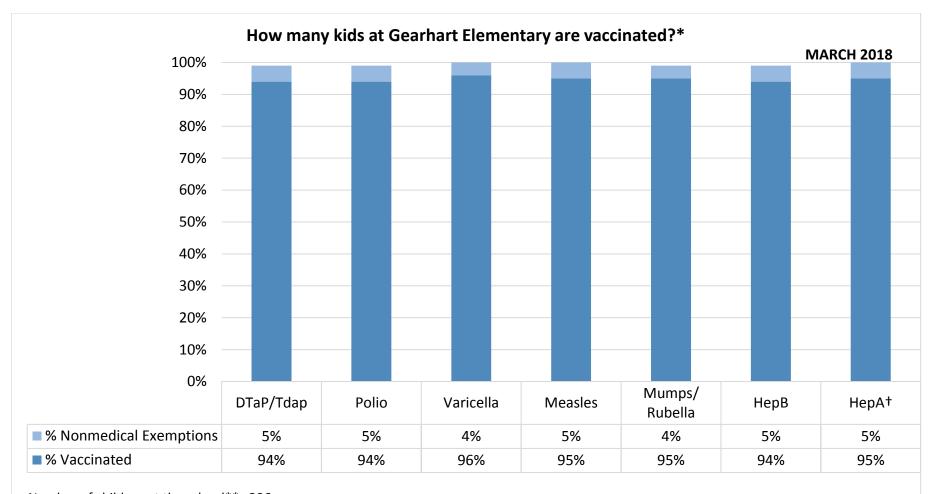

Number of children at the school\*\*: 296

Percent of children with no immunization or exemption record: 0%

Percent of children with a medical exemption for one or more vaccine(s):  $\mathbf{0}\%$ 

<sup>\*</sup> Not all immunizations are required for all grades. These numbers may not total 100% if some children have medical exemptions, or are incomplete or in process with immunizations but do not need an exemption because they are on schedule.

<sup>\*\*</sup>There is/are also **0** child(ren) enrolled for whom immunizations are not required to be reported because their records are tracked by another site or they attend fewer than 5 days per year.

<sup>†</sup>Blanks indicate this vaccine was not required in the grades at this school, or this vaccine was required for fewer than 10 children.