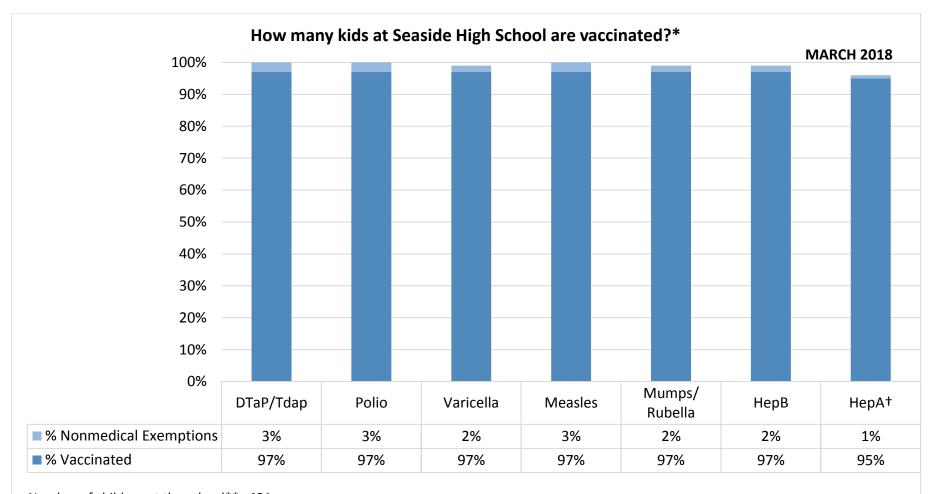

Number of children at the school\*\*: 421

Percent of children with no immunization or exemption record: 1%

Percent of children with a medical exemption for one or more vaccine(s): 0%

<sup>\*</sup> Not all immunizations are required for all grades. These numbers may not total 100% if some children have medical exemptions, or are incomplete or in process with immunizations but do not need an exemption because they are on schedule.

<sup>\*\*</sup>There is/are also **0** child(ren) enrolled for whom immunizations are not required to be reported because their records are tracked by another site or they attend fewer than 5 days per year.

<sup>†</sup>Blanks indicate this vaccine was not required in the grades at this school, or this vaccine was required for fewer than 10 children.