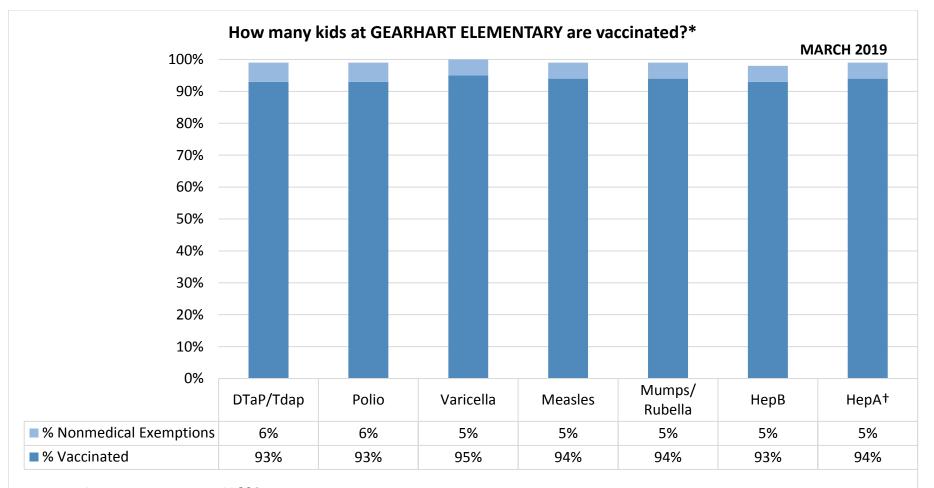

Number of children at the school\*\*304

Percent of children with no immunization or exemption record:60%

Percent of children with a medical exemption for one or more vaccine(s):0%

<sup>\*</sup> Not all immunizations are required for all grades. These numbers may not total 100% if some children have medical exemptions, or are incomplete or in process with immunizations but do not need an exemption because they are on schedule.

<sup>\*\*</sup>There is/are also **0** child(ren) enrolled for whom immunizations are not required to be reported because their records are tracked by another site or they attend fewer than 5 days per year.

<sup>†</sup>Blanks indicate this vaccine was not required in the grades at this school, or this vaccine was required for fewer than 10 children.