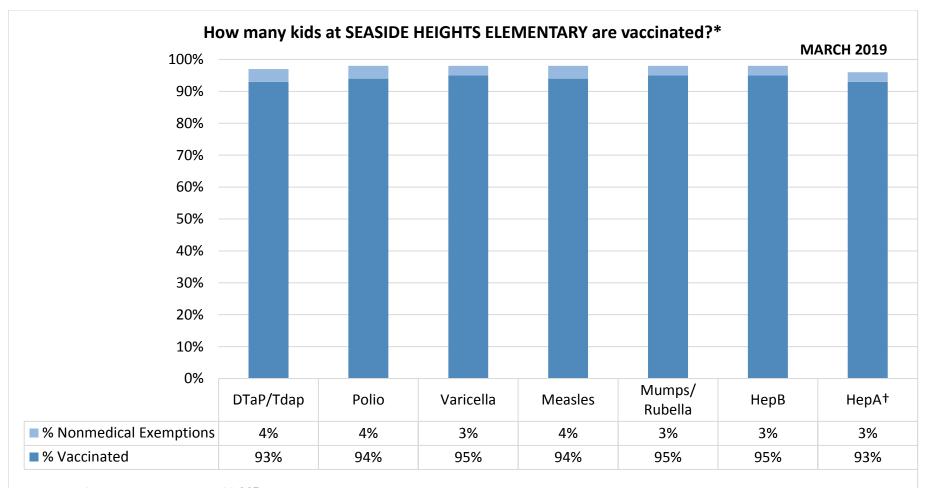

Number of children at the school\*\*445

Percent of children with no immunization or exemption record:2%

Percent of children with a medical exemption for one or more vaccine(s):0%

<sup>\*</sup> Not all immunizations are required for all grades. These numbers may not total 100% if some children have medical exemptions, or are incomplete or in process with immunizations but do not need an exemption because they are on schedule.