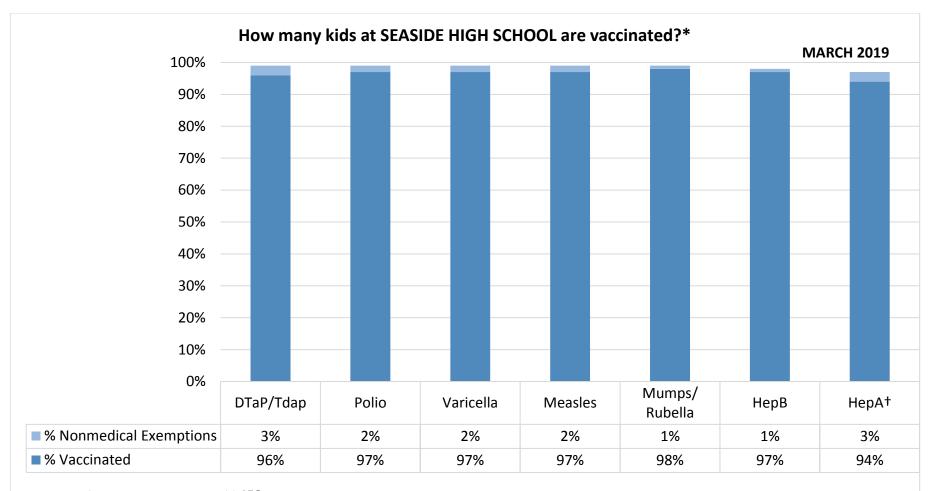

Number of children at the school\*\*.458

Percent of children with no immunization or exemption record:0%

Percent of children with a medical exemption for one or more vaccine(s):0%

<sup>\*</sup> Not all immunizations are required for all grades. These numbers may not total 100% if some children have medical exemptions, or are incomplete or in process with immunizations but do not need an exemption because they are on schedule.

<sup>\*\*</sup>There is/are also **0** child(ren) enrolled for whom immunizations are not required to be reported because their records are tracked by another site or they attend fewer than 5 days per year.

<sup>†</sup>Blanks indicate this vaccine was not required in the grades at this school, or this vaccine was required for fewer than 10 children.